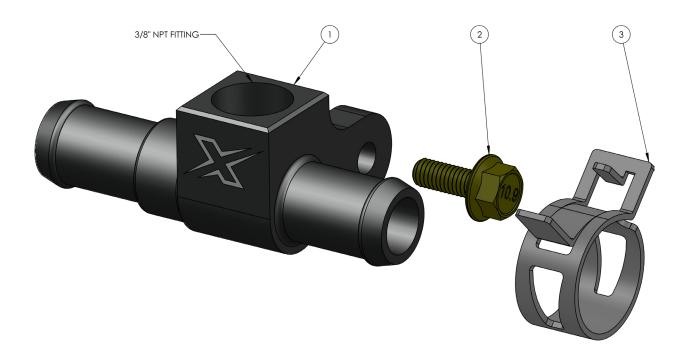

| [TEM | Port No. | Deseription                               | QTY |
|------|----------|-------------------------------------------|-----|
| 1    | 100081   | R2.8 Coolant Temp Sensor Fitting, 3/8 NPT | 1   |
| 2    | 100554   | M6x1, 16MM Long                           | 1   |
| 3    | 100555   | Constant Band Clamp, 24                   | 1   |

## General Informations

Remove factory heater hose fitting and discard. Install the coolant temperature fitting(1) with the supplied bolt (2). A new constant band clamp(3) is provided to clamp a 5/8" heater hose to the other end.