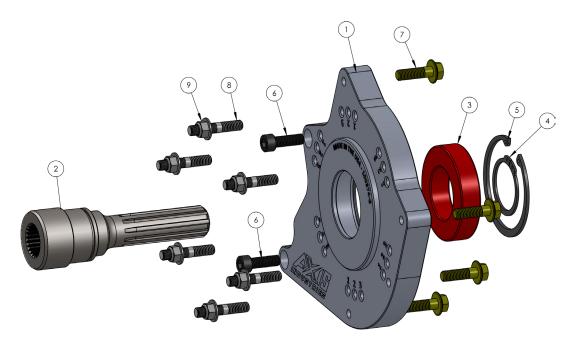

| [TEM | Pert No. | Desoription                         | QTY |
|------|----------|-------------------------------------|-----|
| 1    | 100374   | LT230 TO JEEP T/C ADAPTER PLATE     | 1   |
| 2    | 100373   | SPUD SHAFT, LT230 TO JEEP 23 SPLINE | 1   |
| 3    | 100377   | 6210 2RS JEM BEARING                | 1   |
| 4    | 100375   | 50MM EXTERNAL RETAINING RING        | 1   |
| 5    | 100376   | 90MM INTERNAL RETAINING RING        | 1   |
| 6    | 100559   | M10x1.5 SHCS, 30MM LONG             | 2   |
| 7    | 100560   | M10x1.5, 35MM LONG                  | 4   |
| 8    | 100561   | 3/8" T/C STUD                       | 6   |
| 9    | 100562   | 3/8"-24, FREE SPIN WASHER NUT       | 6   |

## General Informations

- 1. Install the bearing(3) and snap ring(5) into the adapter plate(1).
- 2. Install spud shaft(2). Install the snap ring(4) on the spud shaft.
- 3. Install Factory locating pin.
- 4. Install studs(8) by using the 2 nut method (see image).
- 5. Bolt up adapter. Cap head bolts(6): 40 lb/ft
  Hex bolts(7): 40 lb/ft