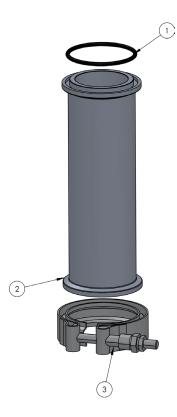

| Item | Part No. | Description                   | QTY |
|------|----------|-------------------------------|-----|
| 1    | 100363   | R2.8 Turbo Riser O Ring       | 1   |
| 2    | 100362B  | R2.8 Turbo Outlet Riser, 6"   | 1   |
| 3    | 100364   | R2.8 Turbo Outlet Vband Clamp | 1   |

## General Informations

Remove turbo outlet elbow. Install the O Ring(1) to turbo outlet riser. Install turbo outlet riser(2). Mount and adjust the turbo outlet elbow to desired position. Use provided Vband(3) and existing Vband to secure riser and outlet into place.