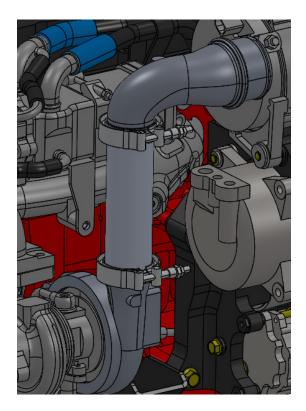

## General Informations

Remove turbo outlet elbow. Install the O Ring(1) to turbo outlet riser. Install turbo outlet riser(2). Mount and adjust the turbo outlet elbow to desired position. Use provided Vband(3) and existing Vband to secure riser and outlet into place.