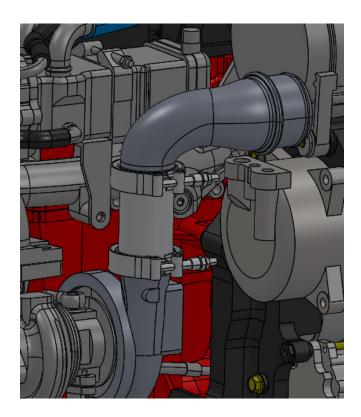

## General Informations

Remove turbo outlet elbow. Install the O Ring(1) to turbo outlet riser. Install turbo outlet riser(2). Mount and adjust the turbo outlet elbow to desired position. Use provided Vband(3) and existing Vband to secure riser and outlet into place.