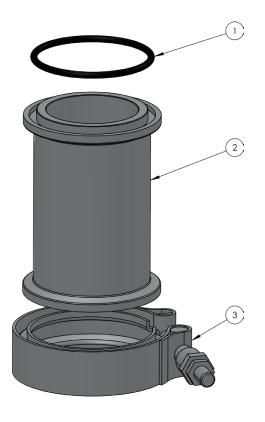

| [Tem | Pert No. | Description                   | QTY |
|------|----------|-------------------------------|-----|
| 1    | 100363   | R2.8 Turbo Riser O Ring       | 1   |
| 2    | 100362A  | R2.8 Turbo Outlet Riser, 3"   | 1   |
| 3    | 100364   | R2.8 Turbo Outlet Vband Clamp | 1   |

## General Informations

Remove turbo outlet elbow. Install the O Ring(1) to turbo outlet riser. Install turbo outlet riser(2). Mount and adjust the turbo outlet elbow to desired position. Use provided Vband(3) and existing Vband to secure riser and outlet into place.