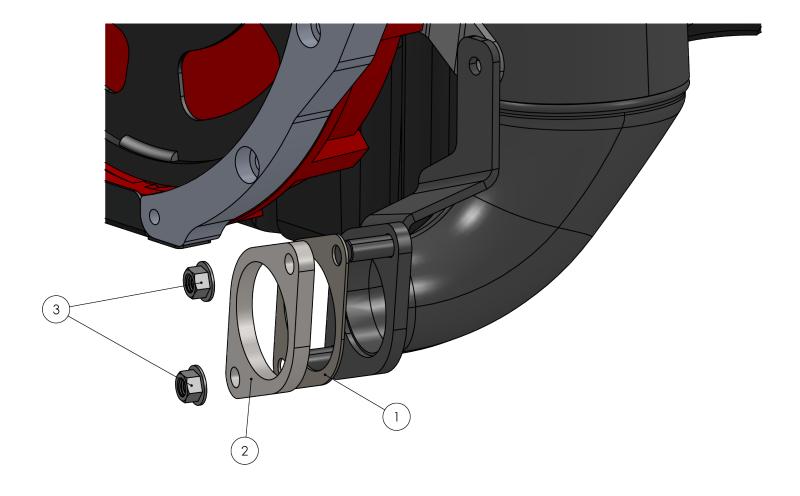

| ITEM | Part No. | Description                      | <i>@</i> <b>T</b> Y |
|------|----------|----------------------------------|---------------------|
| 1    | 100358   | R2.8 Exhaust Flange, 2.5"        | 1                   |
| 2    | 100359   | R2.8 Exhaust Flange Gasket, 2.5" | 1                   |
| 3    | 100360   | M10 Flange Nut                   | 2                   |