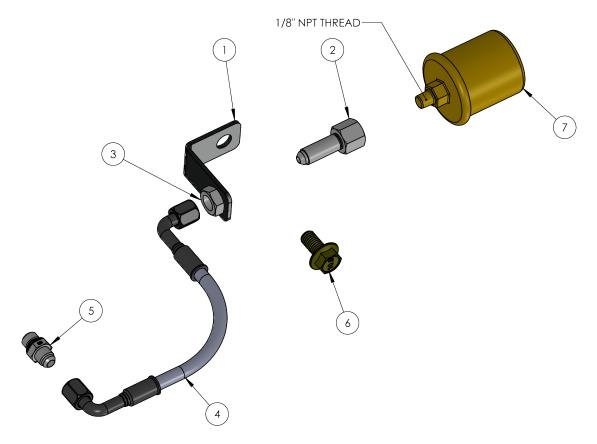

| ITEM | Part No. | Description                             | @দ্বম্ব |
|------|----------|-----------------------------------------|---------|
| 1    | 100239   | R2.8 Oil Remote Oil Sensor Mounting Tab | 1       |
| 2    | 100237   | -4 Male JIC Bulkhead x 1/8" NPT Female  | 1       |
| 3    | 100238   | -4 JIC Bulkhead Nut                     | 1       |
| 4    | 100089   | Assembled part in position              | 1       |
| 5    | 100236   | -4 Male JIC x M10x1 Male Metric         | 1       |
| 6    | 100558   | M10x1.5, 20MM Long                      | 1       |
| 7    |          | Not Included In Kit                     | 0       |

## General Informations

- 1. Remove Allen key plug on the back of the oil cooler, top position. Install item 5. Note do not over tighten, is easy to strip threads.
- 2. Assemble items 1, 2, 3, and 4 as in image. Attach assembly to item 5.
- 3. Using item 6, mount the assembly in the top hole above the engine mount.