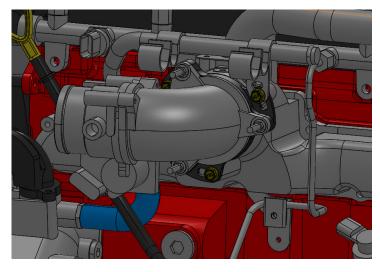

## Install Steps:

- 1) Remove intake horn.
- 2) Install O-Ring(1) on to intake clocking ring.
- 3) Bolt Clocking Ring on to intake manifold to the desired position.
- 4) Trim Cummins hard Line heater hose tube as shown above
- 5) Bolt up intake horn and heater hose tube to Clocking Ring.