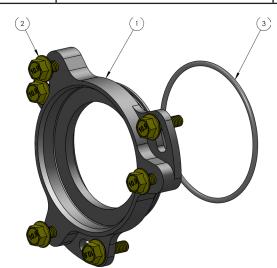

| [TEM | Port No. | Deseription               | QTY |
|------|----------|---------------------------|-----|
| 1    | 100082   | R2.8 Intake Clocking Ring | 1   |
| 2    | 100083   | M6x1, 20MM                | 6   |
| 3    | 100221   | O-Ring, Dash 149          | 1   |

## Install Steps:

- 1) Remove intake horn.
- 2) Install O-Ring(1) on to intake clocking ring.
- 3) Bolt Clocking Ring on to intake manifold to the desired position.
- 4) Trim Cummins hard Line heater hose tube as shown above
- 5) Bolt up intake horn and heater hose tube to Clocking Ring.