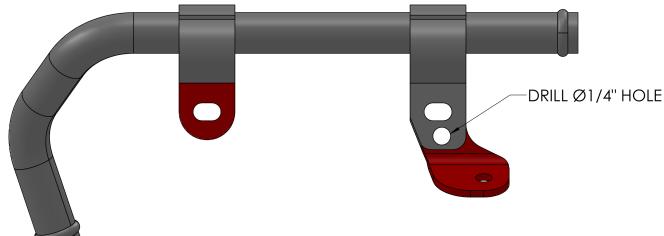

## Install Steps:

- 1) Remove intake horn.
- 2) Install O-Ring(1) on to intake clocking ring.
- 3) Bolt Clocking Ring on to intake manifold to the desired position.
- 4) Trim Cummins hard Line heater hose tube as shown above
- 5) Bolt up intake horn and heater hose tube to Clocking Ring.